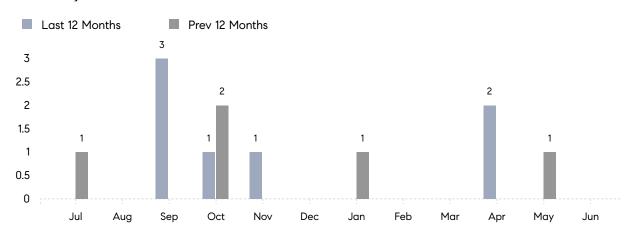

June 2023

## Centre Island Market Insights

# Compass Long Island Monthly Market Insights

### Centre Island

NASSAU, JUNE 2023

### **Property Statistics**

|                          | Jun 2023 | Jun 2022 | % Change |
|--------------------------|----------|----------|----------|
| # OF SINGLE-FAMILY SALES | 0        | 0        | 0.0%     |
| SINGLE-FAMILY AVG. PRICE | -        | -        | -        |
| # OF CONDO/CO-OP SALES   | 0        | 0        | 0.0%     |
| CONDO/CO-OP AVG. PRICE   | -        | -        | -        |
| SALES VOLUME             | -        | -        | -        |
| AVERAGE DOM              | -        | -        | -        |

### Monthly Sales



### Monthly Total Sales Volume



## COMPASS



Compass makes no representations or warranties, express or implied, with respect to future market conditions or prices of residential product at the time the subject property or any competitive property is complete and ready for occupancy or with respect to any report, study, finding, recommendation or other information provided by Compass herein. Moreover, no warranty, express or implied, is made or should be assumed regarding the accuracy, adequacy, completeness, legality, reliability, merchantability or fitness for a particular purpose of any information, in part or whole, contained herein. All material is presented with the understanding that Compass shall not be deemed to provide legal, accounting or other professional services. This i