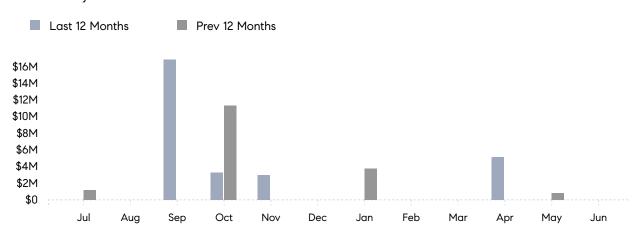

June 2023

## Centre Island Market Insights

# Compass Long Island Monthly Market Insights

### Centre Island

NASSAU, JUNE 2023

### **Property Statistics**

|                          | Jun 2023 | Jun 2022 | % Change |
|--------------------------|----------|----------|----------|
| # OF SINGLE-FAMILY SALES | 0        | 0        | 0.0%     |
| SINGLE-FAMILY AVG. PRICE | -        | -        | -        |
| # OF CONDO/CO-OP SALES   | 0        | 0        | 0.0%     |
| CONDO/CO-OP AVG. PRICE   | -        | -        | -        |
| SALES VOLUME             | -        | -        | -        |
| AVERAGE DOM              | -        | -        | -        |

### Monthly Sales



### Monthly Total Sales Volume



## COMPASS



Compass makes no representations or warranties, express or implied, with respect to future market conditions or prices of residential product at the time the subject property or any competitive property is complete and ready for occupancy or with respect to any report, study, finding, recommendation or other information provided by Compass herein. Moreover, no warranty, express or implied, is made or should be assumed regarding the accuracy, adequacy, completeness, legality, reliability, merchantability or fitness for a particular purpose of any information, in part or whole, contained herein. All material is presented with the understanding that Compass shall not be deemed to provide legal, accounting or other professional services. This is not intended to solicit the purc